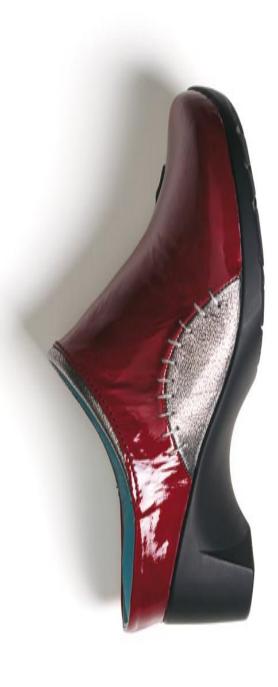

## Topaz

Here is a collection with comfort, style, and grace. Topaz will surpass all expectations of what a comfort shoe should be. Crafted and lined with the finest leathers, the Topaz includes flexible PU outsoles and removable footbeds that makes walking ... oh so heavenly.