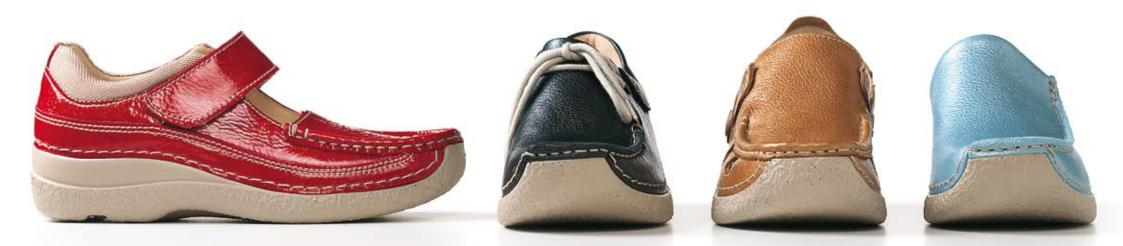

## Topaz

Here is a collection with comfort, style, and grace. Topaz will surpass all expectations of what a comfort shoe should be. Crafted and lined with the finest leathers, the Topaz includes flexible PU outsoles and removable footbeds that makes walking ... oh so heavenly.

## Ro-II-On

The Roll-On collection rolls like the motion of the ocean. This group reinvents itself with a combination PU-TPU outsole to 'Roll' with the times. Enhanced with Wolky's signature and removable footbed, you'll be rocking in the Roll-On!

Plo-II-No-c.

It's in the name & it's in the comfort. If you add fashion & colors to the mix, the sandal is complete! Icon is lightweight and fun complimentary to any summer wardrobe.

With a pitched upper that rolls with every step, the Roll-Moc is designed with maximum comfort in mind. This astounding collection is partly accented with an a-symmetric moccasin seam.