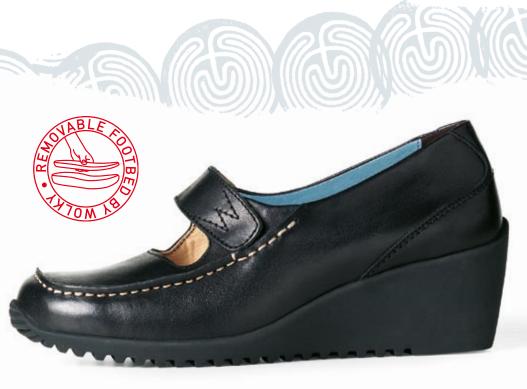

## Topaz

Here is a collection with comfort, style, and grace. Topaz will surpass all expectations of what a comfort shoe should be. Crafted and lined with the finest leathers, the Topaz includes flexible PU outsoles and removable footbeds that makes walking ... oh so heavenly.