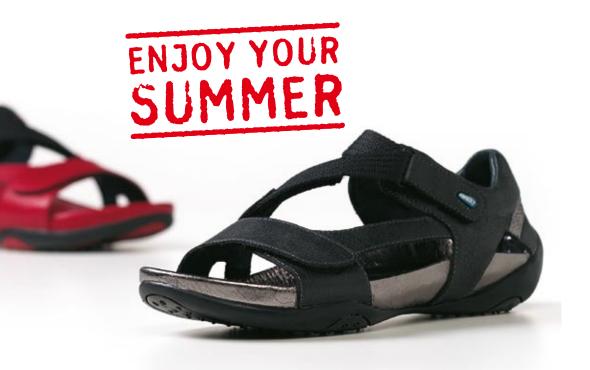

## Shoock

Shoock is one of a kind. Our Dutch designers did not just combine feminine looks with comfort for the Shoock collection but made it sporty. With rubber outsoles, a lightweight EVA mid-sole, and signature removable foot bed, you find yourself bouncing as you walk.