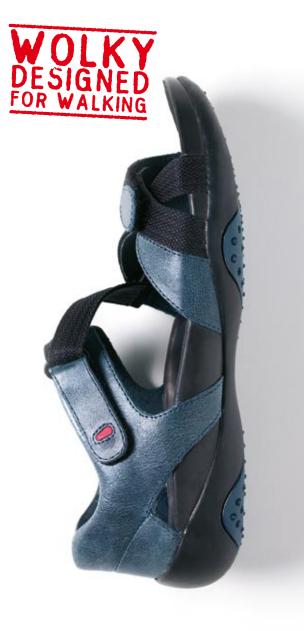

## Ro-II-On

The Roll-On collection rolls like the motion of the ocean. This group reinvents itself with a combination PU-TPU outsole to 'Roll' with the times. Enhanced with Wolky's signature and removable footbed, you'll be rocking in the Roll-On!