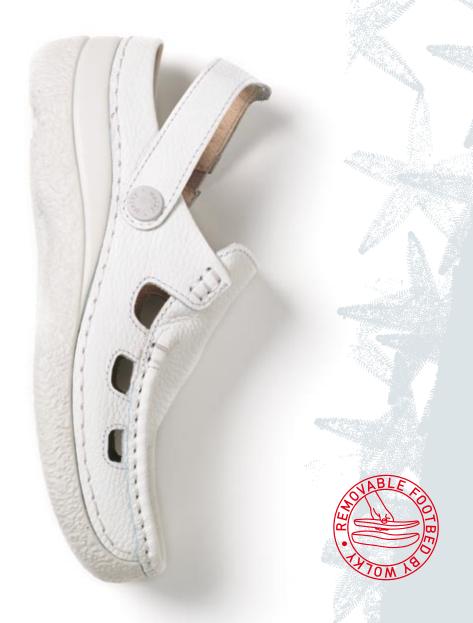

## Topaz

Here is a collection with comfort, style, and grace. Topaz will surpass all expectations of what a comfort shoe should be. Crafted and lined with the finest leathers, the Topaz includes flexible PU outsoles and removable footbeds that makes walking ... oh so heavenly.