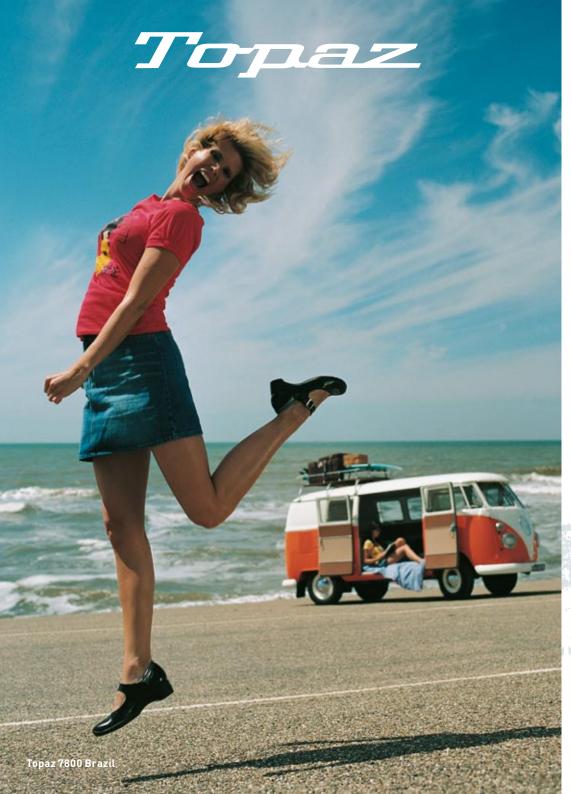

## Topaz

Here is a collection with comfort, style, and grace. Topaz will surpass all expectations of what a comfort shoe should be. Crafted and lined with the finest leathers, the Topaz includes flexible PU outsoles and removable footbeds that makes walking ... oh so heavenly.