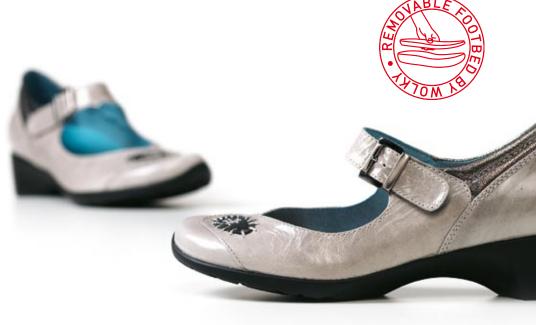

## Topaz

Here is a collection with comfort, style, and grace. Topaz will surpass all expectations of what a comfort shoe should be. Crafted and lined with the finest leathers, the Topaz includes flexible PU outsoles and removable footbeds that makes walking ... oh so heavenly.