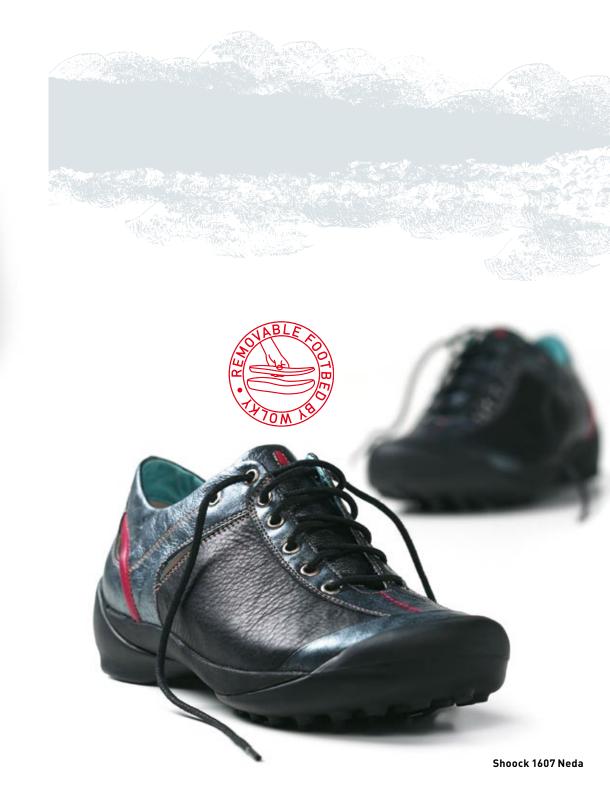

## Shoock

Shoock is one of a kind. Our Dutch designers did not just combine feminine looks with comfort for the Shoock collection but made it sporty. With rubber outsoles, a lightweight EVA mid-sole, and signature removable foot bed, you find yourself bouncing as you walk.