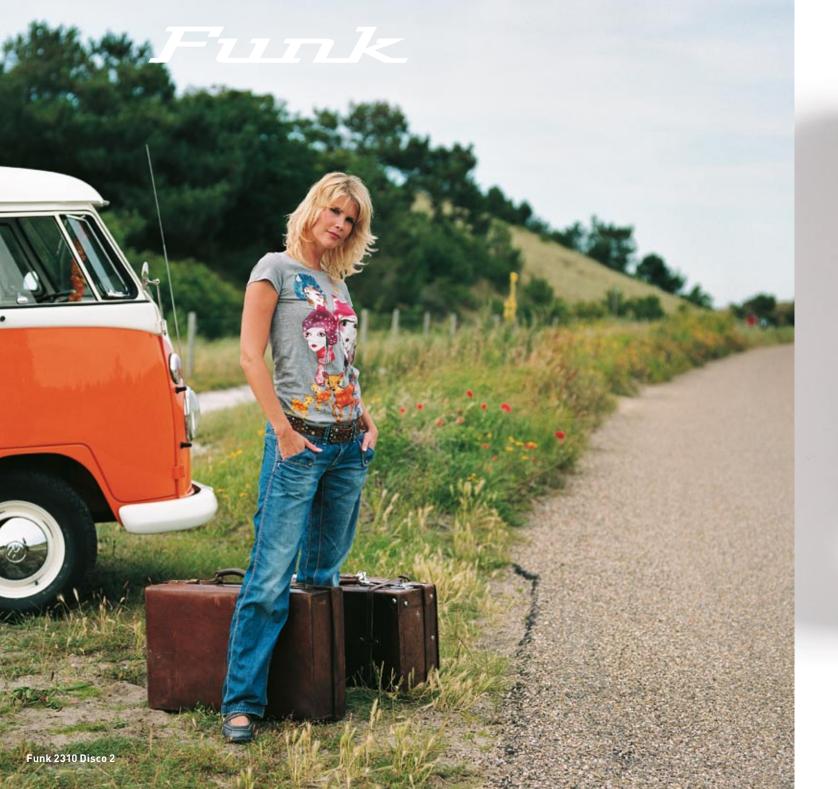

## Funk

Youthful in style, with a look of simple, effortless grace, the Funk offers playful energy for someone on the go. Casual comfort in canvas/leather uppers, top-to-toe leather lining and removable footbed makes the Funk bounce as you walk.