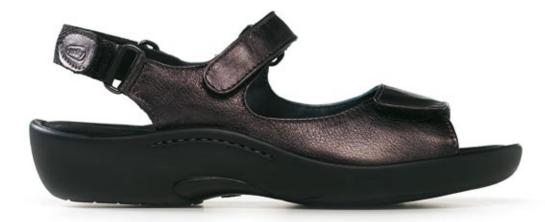

## Strada

The Strada collection bridges the gap between the age-old and the modern. You'll definitely look smart in these trendy styles. With a removable footbed, shock-absorbing rubber outsoles, women on the go won't have anything to slow them down.