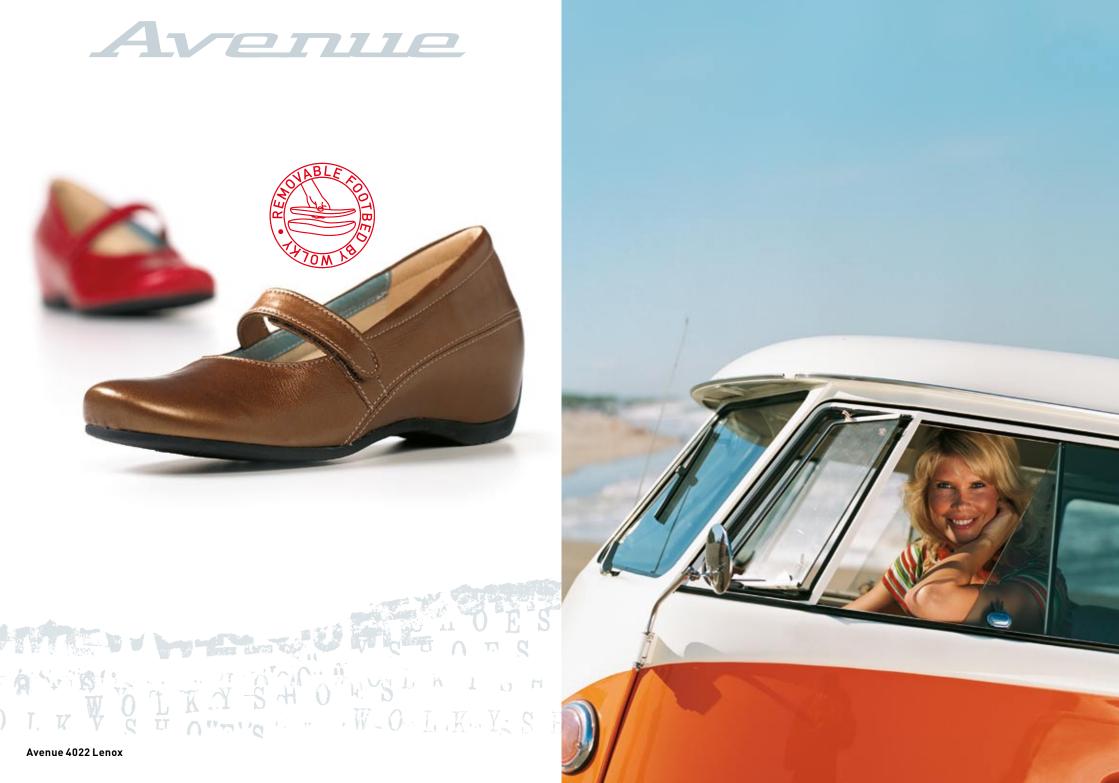

n the age-old and the modern. You'll definitely look smart in these trendy styles. With a removable footbed, shock-absorbing rubber outsoles, women on the go won't have anything to slow them down.













## Shoock

Shoock is one of a kind. Our Dutch designers did not just combine feminine looks with comfort for the Shoock collection but made it sporty. With rubber outsoles, a lightweight EVA mid-sole, and signature removable foot bed, you find yourself bouncing as you walk.







## Flora



Bearing the flower of the Netherlands, the Flora collection has our stamp of approval. It has more than just style, it reigns in supreme comfort. With a removable anatomically-shaped cork footbed and thick polyurethane outsole, you feel self assured and confident as you walk.





### Avenue





HANTED A PARTICIONAL PROPERTY OF THE PARTICION OF THE PAR



# *Inspiration*

Casual comfort at its finest! The new Inspiration has all the features of comfort footwear with modern styling that makes passers-by heads turn. Extremely flexible rubber outsoles for the max in comfort!











## Funk

Youthful in style, with a look of simple, effortless grace, the Funk offers playful energy for someone on the go. Casual comfort in canvas/leather uppers, top-to-toe leather lining and removable footbed makes the Funk bounce as you walk.

### THE NETHERLANDS

Wolky by (headoffice) Voorveste 15 B/C tel. +31 (0)30 638 12 22 fax. +31 (0)30 638 10 49 e-mail info@wolky.nl

#### DEUTSCHLAND

PLZ. 0, 1, 34-36, 39, 60, 61, 63-65

- Tony van Ark Voorveste 15 B/C NL-39 92 DC Houten / Niederlande tel.