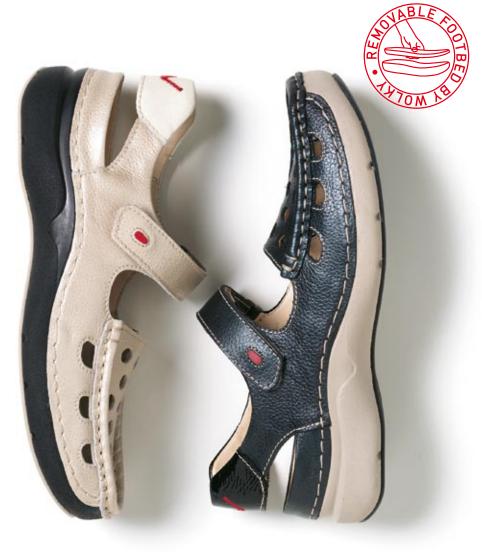

## Topaz

Here is a collection with comfort, style, and grace. Topaz will surpass all expectations of what a comfort shoe should be. Crafted and lined with the finest leathers, the Topaz includes flexible PU outsoles and removable footbeds that makes walking ... oh so heavenly.