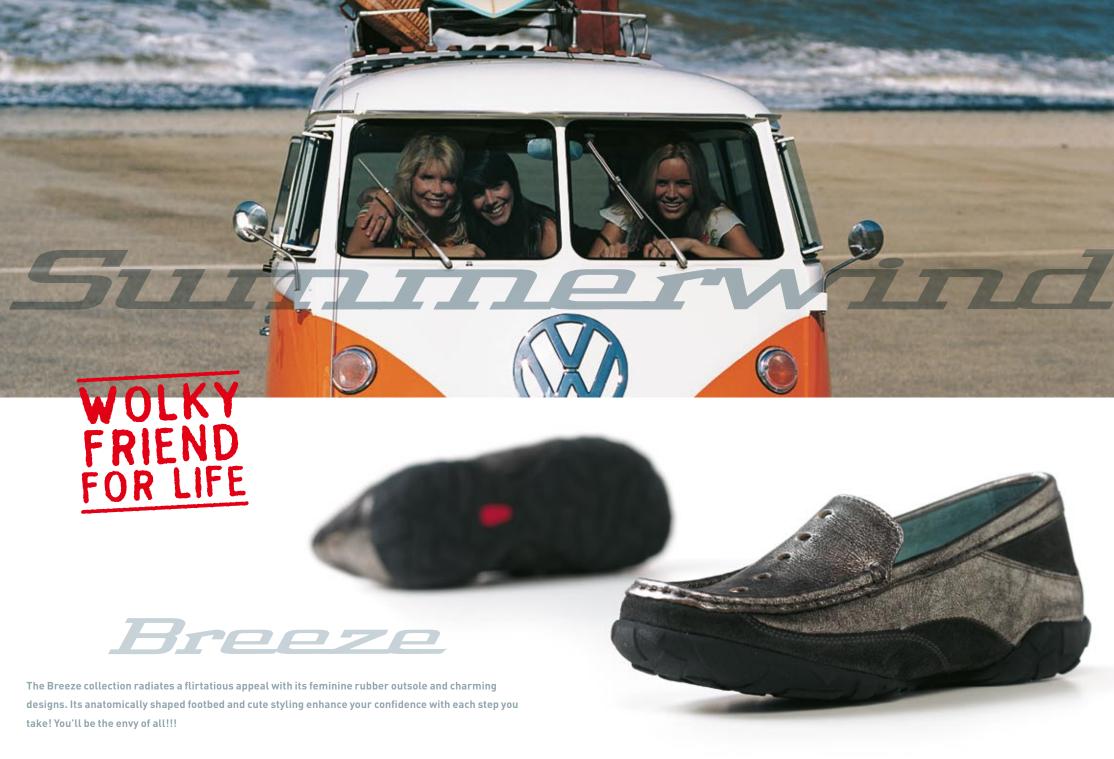

Here is a collection with comfort, style, and grace. Topaz will surpass all expectations of what a comfort shoe should be. Crafted and lined with the finest leathers, the Topaz includes flexible PU outsoles and removable footbeds that makes walking ... oh so heavenly.











## Do-Ice Vita

It's a beautiful life with Wolky's new line of sandals. The leather-covered sole and feminine styling makes this Wolky's wonderful new sandal collection. Tailored designed with comfort always in mind, life just couldn't get any easier!











## Ro-II-On

The Roll-On collection rolls like the motion of the ocean. This group reinvents itself with a combination PU-TPU outsole to 'Roll' with the times. Enhanced with Wolky's signature and removable footbed, you'll be rocking in the Roll-On!















Plo-II-No-c.

It's in the name & it's in the comfort. If you add fashion & colors to the mix, the sandal is complete! Icon is lightweight and fun complimentary to any summer wardrobe.

With a pitched upper that rolls with every step, the Roll-Moc is designed with maximum comfort in mind. This astounding collection is partly accented with an a-symmetric moccasin seam.





Icon 1101 Carmen Roll-Moc 6220 Roll- Multi





## Ro-LI-Moc





## Strada

The Strada collection bridges the gap between the age-old and the modern. You'll definitely look smart in these trendy styles. With a removable footbed, shock-absorbing rubber outsoles, women on the go won't have anything to slow them down.













## Shoock

Shoock is one of a kind. Our Dutch designers did not just combine feminine