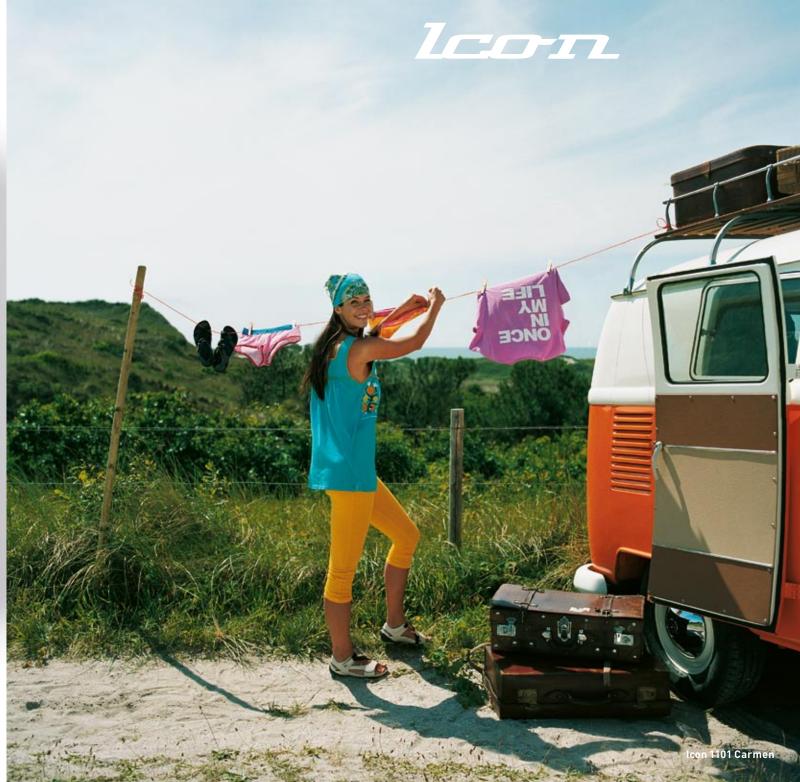

Plo-II-No-c.

It's in the name & it's in the comfort. If you add fashion & colors to the mix, the sandal is complete! Icon is lightweight and fun complimentary to any summer wardrobe.

With a pitched upper that rolls with every step, the Roll-Moc is designed with maximum comfort in mind. This astounding collection is partly accented with an a-symmetric moccasin seam.

Icon 1101 Carmen Roll-Moc 6220 Roll- Multi