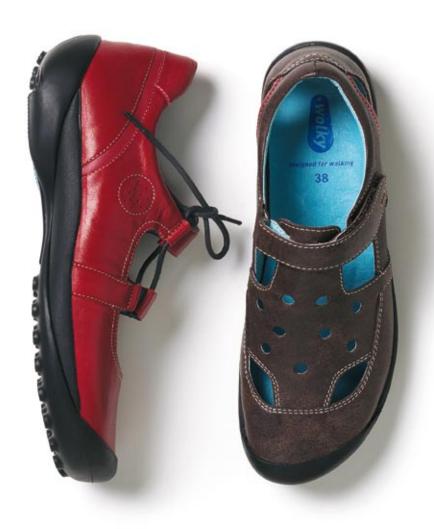

## Shoock

Shoock is one of a kind. Our Dutch designers did not just combine feminine looks with comfort for the Shoock collection but made it sporty. With rubber outsoles, a lightweight EVA mid-sole, and signature removable foot bed, you find yourself bouncing as you walk.