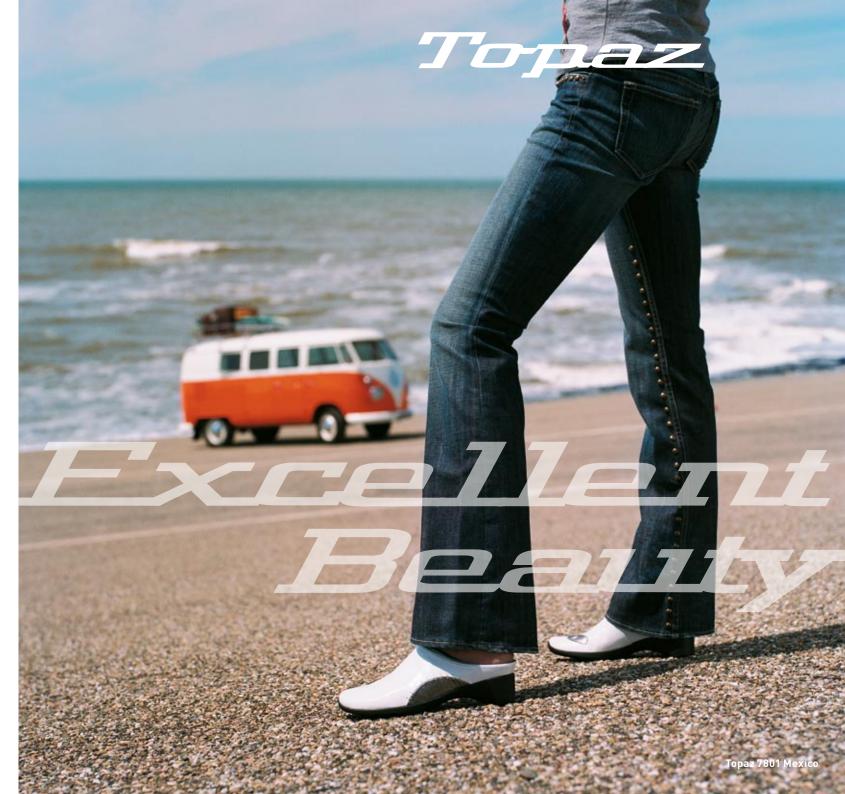

## Topaz

Here is a collection with comfort, style, and grace. Topaz will surpass all expectations of what a comfort shoe should be. Crafted and lined with the finest leathers, the Topaz includes flexible PU outsoles and removable footbeds that makes walking ... oh so heavenly.