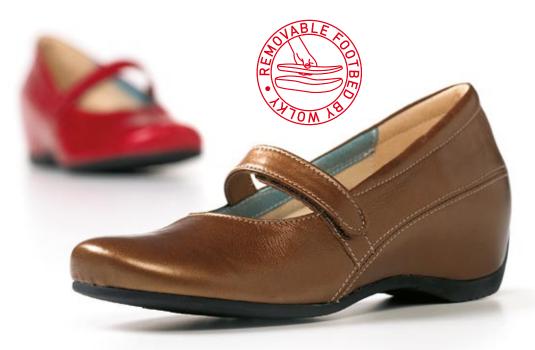

een the age-old and the modern. You'll definitely look smart in these trendy styles. With a removable footbed, shock-absorbing rubber outsoles, women on the go won't have anything to slow them down.













## Shoock

Shoock is one of a kind. Our Dutch designers did not just combine feminine looks with comfort for the Shoock collection but made it sporty. With rubber outsoles, a lightweight EVA mid-sole, and signature removable foot bed, you find yourself bouncing as you walk.







## Flora



Bearing the flower of the Netherlands, the Flora collection has our stamp of approval. It has more than just style, it reigns in supreme comfort. With a removable anatomically-shaped cork footbed and thick polyurethane outsole, you feel self assured and confident as you walk.





### Avenue





HANTED A PARTICIONAL PROPERTY OF THE PARTICION OF THE PAR



# *Inspiration*

Casual comfort at its finest! The new Inspiration has all the features of comfort footwear with modern styling that makes passers-by heads turn. Extremely flexible rubber outsoles for the max in comfort!











## Funk

Youthful in style, with a look of simple, effortless grace, the Funk offers playful energy for someone on the go. Casual comfort in canvas/leather uppers, top-to-toe leather lining and removable footbed makes the Funk bounce as you walk.

### THE NETHERLANDS

Wolky by (headoffice) Voorveste 15 B/C tel. +31 (0)30 638 12 22 fax. +31 (0)30 638 10 49 e-mail info@wolky.nl

#### DEUTSCHLAND

PLZ. 0, 1, 34-36, 39, 60, 61, 63-65

- Tony van Ark Voorveste 15 B/C NL-39 92 DC Houten / Niederlande tel