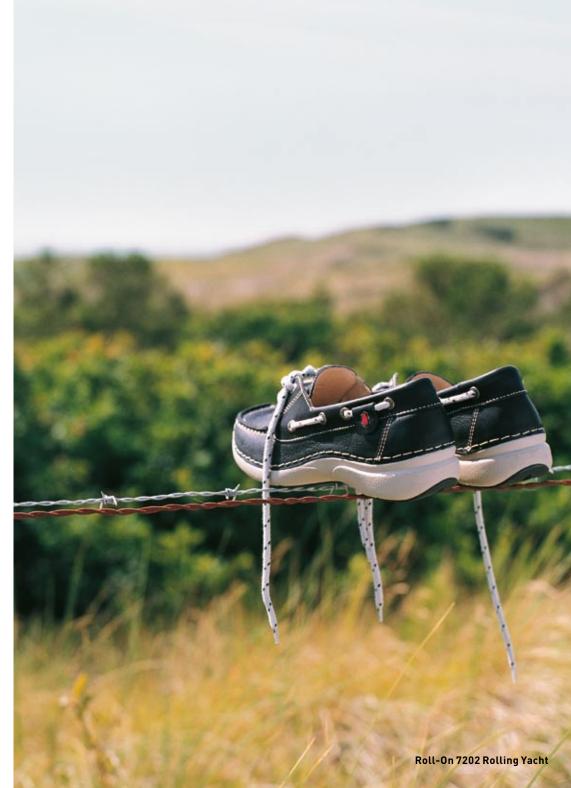

## Ro-II-On

The Roll-On collection rolls like the motion of the ocean. This group reinvents itself with a combination PU-TPU outsole to 'Roll' with the times. Enhanced with Wolky's signature and removable footbed, you'll be rocking in the Roll-On!