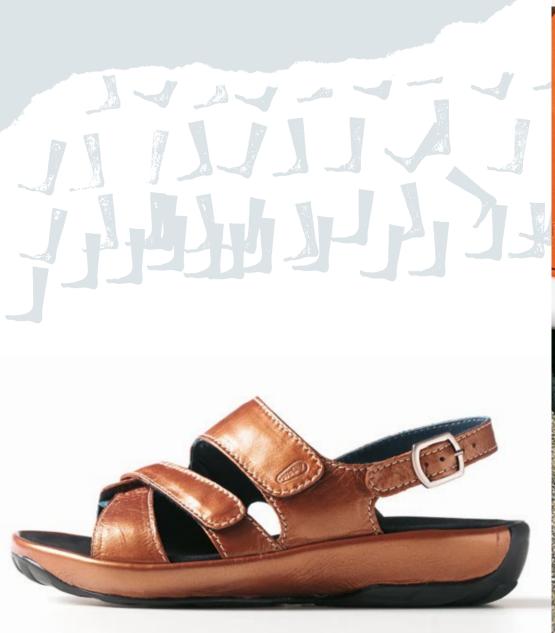

## Topaz

Here is a collection with comfort, style, and grace. Topaz will surpass all expectations of what a comfort shoe should be. Crafted and lined with the finest leathers, the Topaz includes flexible PU outsoles and removable footbeds that makes walking ... oh so heavenly.