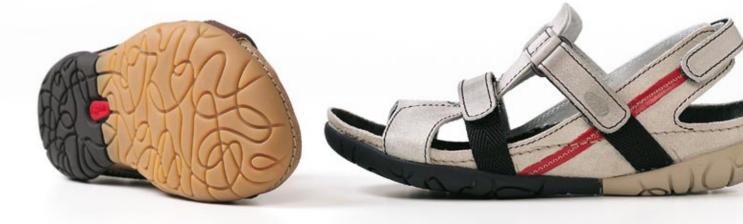

# *Inspiration*

Casual comfort at its finest! The new Inspiration has all the features of comfort footwear with modern styling that makes passers-by heads turn. Extremely flexible rubber outsoles for the max in comfort!