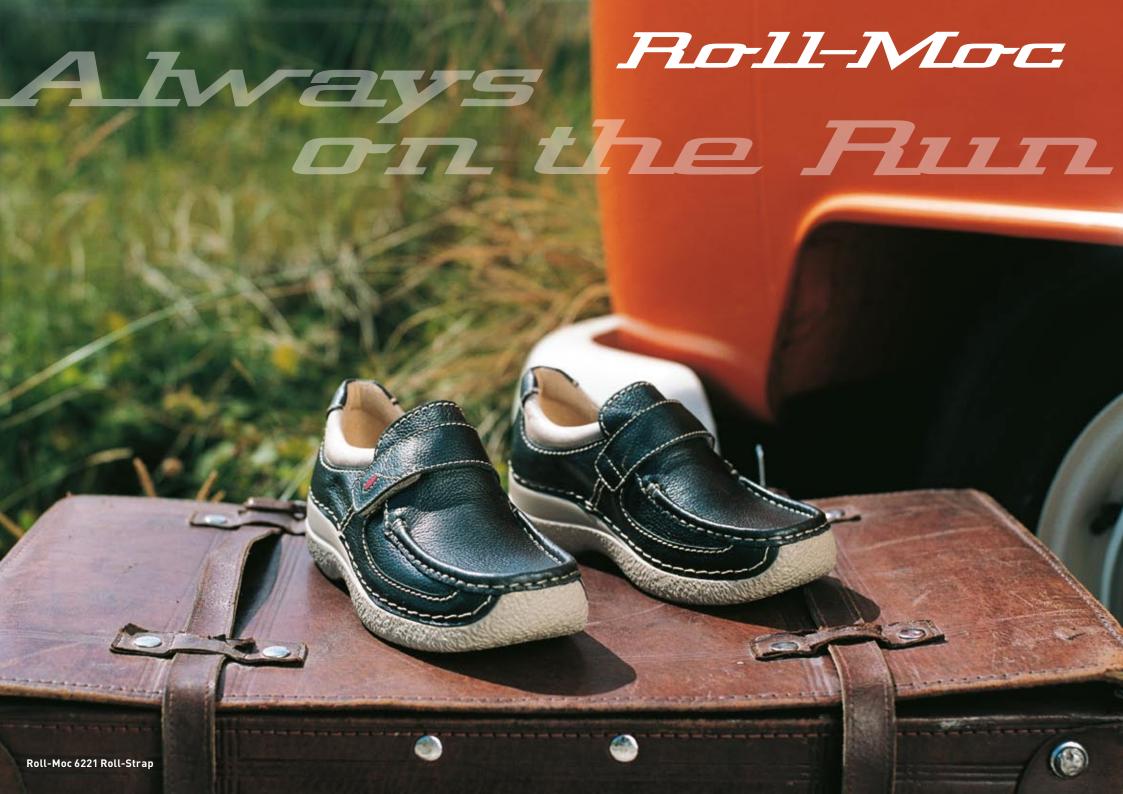

Plo-II-No-c.

It's in the name & it's in the comfort. If you add fashion & colors to the mix, the sandal is complete! Icon is lightweight and fun complimentary to any summer wardrobe.

With a pitched upper that rolls with every step, the Roll-Moc is designed with maximum comfort in mind. This astounding collection is partly accented with an a-symmetric moccasin seam.

Icon 1101 Carmen Roll-Moc 6220 Roll- Multi

## Ro-LI-Moc